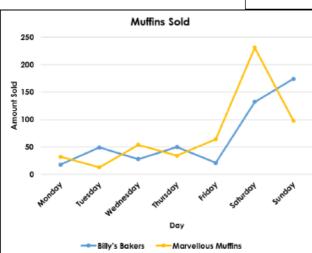

A chart comparing how many muffins two bakeries sold over one week.

## Maths!

- How many muffins did Marvellous Muffins sell on Wednesday?
- How many did Billy's Bakery sell on Tuesday?
- Estimate how many more muffins Marvellous Muffins were sold on Wednesday compared to Billy's?
- What is the difference between how many Marvellous Muffins sold on Wednesday compared to Sunday?
- What is the difference between the muffins sold on Wednesday by Marvellous Muffins and Sunday?
- 2. Estimate how many more muffins did Marvellous Muffins sell on Saturday compared to Billy's?
- 3. Estimate how many were sold by Billy's on Saturday?
- 4. Why do you think the bakery's sold more muffins on Saturday and Sunday?