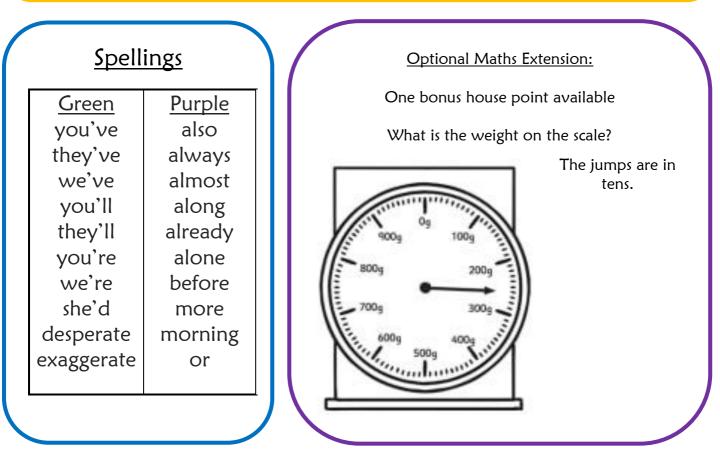

## Year 5 Homework, Spring Term Week 8

2



## **Suffragettes**

To help support our learning in school, we would like you to research Emmeline Pankhurst who was one of the main suffragists. We would like you to focus on three sections: early life, her contribution to the suffrage movement and her legacy. It is important that you collect as much information as you can about these 3 aspects as we will be using them in our writing in our English Lessons. Some of the information you research might be quite sensitive so it might be a good idea to look at it with a grown up. Record your research on the sheet.



Homework is due in on 21<sup>st</sup> March.